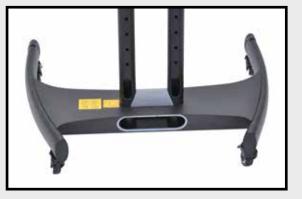

•

- All casters have locking brake
- Measures  $32\frac{3}{4}$  W x  $28\frac{3}{4}$  D x  $46\frac{1}{2}$   $62\frac{1}{2}$  (from floor to top of poles) adjusts in 2<sup>°</sup> increments

Locking mechanism and top cable management holes (padlock not included)

And Camera Mount

Bottom cable management holes