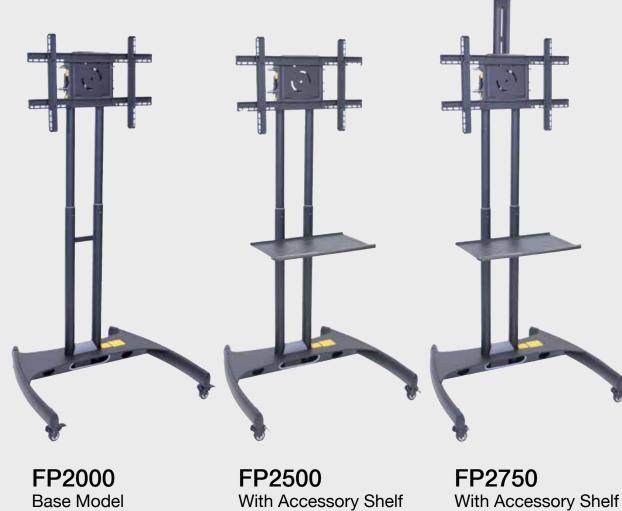

FP2000 FP2500 FP2750

## Adjustable Height LCD/LED Mount

LUXOR

- Designed for 40<sup>"</sup> - 60<sup>"</sup> flat panel TV
- Weight capacity 100 Lbs.
- VESA complience 200 x 200mm, 200 x 400mm, 300 x 300mm, 400 x 400mm, 400 x 600mm
- Seamless pipes with powder coat paint finish
- Cable management through main column

•

- All casters have locking brake
- Measures  $32\frac{3}{4}$  W x  $28\frac{3}{4}$  D x  $46\frac{1}{2}$   $62\frac{1}{2}$  (from floor to top of poles) adjusts in 2<sup>°</sup> increments

Locking mechanism and top cable management holes (padlock not included)