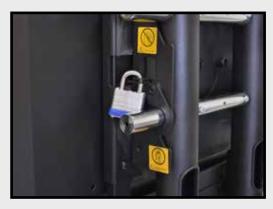

•

- All casters have locking brake
- Measures  $32\frac{3}{4}$  W x  $28\frac{3}{4}$  D x  $46\frac{1}{2}$   $62\frac{1}{2}$  (from floor to top of poles) adjusts in 2<sup>°</sup> increments

Locking mechanism and top cable management holes (padlock not included)